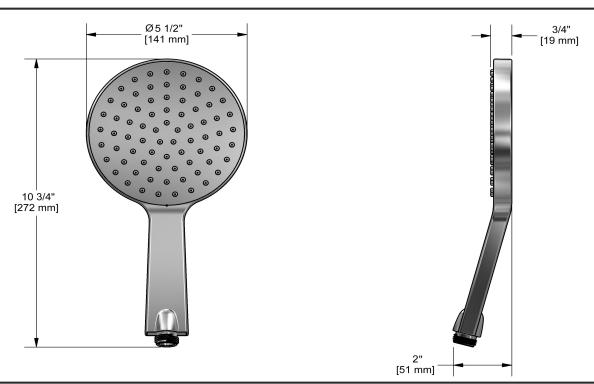

1-jet hand shower **4319** 

## **Descriptions**

• One position

• Shower head 1 jet: wrapping